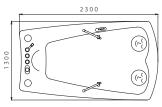

# Hydroxeur.®

HYDROXEUR® ATLANTIS 500 Omega cladding, plain

## The Hydroxeur® principle.

Our Hydroxeur® whirlpool baths make use of a unique principle that mixes fine bubbles into the water. This champagne effect results in a top-quality underwater massage and has a therapeutic effect that is one of a kind. For those who prefer the finer things in life, Trautwein offers the Royal, Atlantis, Florida and California Hydroxeur® models. For us, top-quality wellness is not only about health benefits; it's also about technological features of the highest quality and innovation.

Control panel ROYAL 600 ATLANTIS 500

Control panel FLORIDA 300

Control panel CALIFORNIA 300

Omega cladding dimensions Royal 600 Atlantis 500 Florida 300 California 300

Tiled HYDROXEUR® Additional information on page 17 A