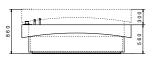

Control panel ROYAL 600 ATLANTIS 500

Control panel FLORIDA 300

Control panel CALIFORNIA 300

Omega cladding dimensions Royal 600 Atlantis 500 Florida 300 California 300

Tiled HYDROXEUR® Additional information on page 17 A

Alpha cladding dimensions Royal 600 Atlantis 500 Florida 300 California 300

Alpha cladding, with mosaic

Alpha cladding, two colours