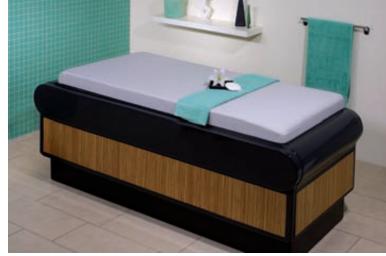

### Revital Wellness Bed.

REVITAL WELLNESS BED in black with cover in caramel

### Modern Design Wonder.

The elegant **Revital Wellness Bed** allows you to experience a sense of deep relaxation, while its exclusive design makes it an attractive interior design feature. It is an excellent offering for relaxation zones, spa suites or wellness areas, as well as for a personal relaxation experience in your own private living room or to use as a warm haven to rest between sauna sessions.