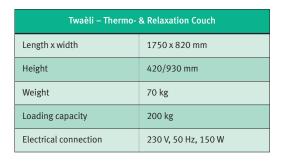

### Twaèli - Thermo- & Relaxation Couch.

TWAÈLI Upper shell of the couch black, bottom side of the couch white, pillows light-grey