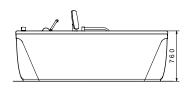

Control panel ROYAL 600 ATLANTIS 500

Control panel FLORIDA 300

Control panel CALIFORNIA 300

Omega cladding dimensions Royal 600 Atlantis 500 Florida 300 California 300

Tiled HYDROXEUR® Additional information on page 17 A

Alpha cladding dimensions Royal 600 Atlantis 500 Florida 300 California 300

Alpha cladding, with mosaic

Alpha cladding, two colours