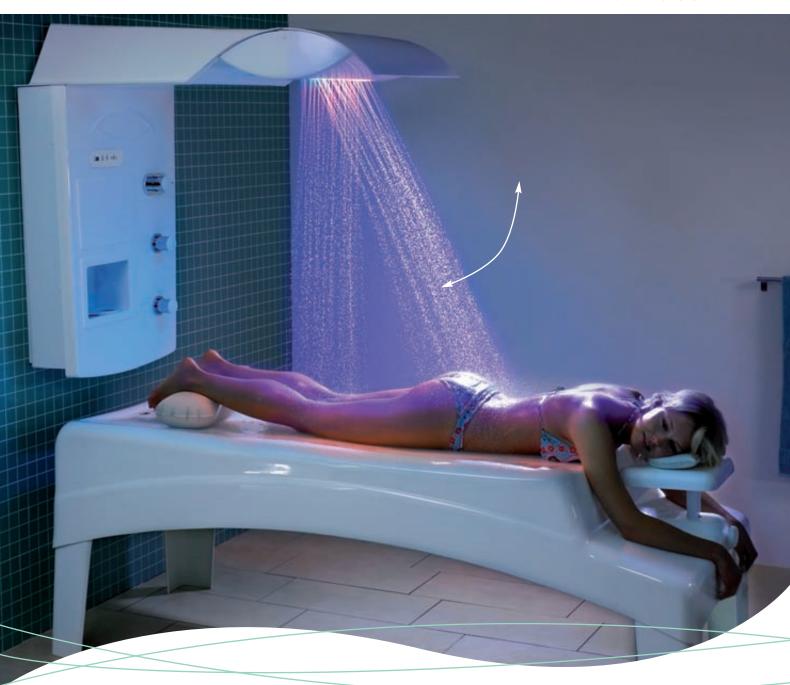

# Vichy Rainbow Shower.

VICHY RAINBOW SHOWER

### RANGE OF USE.

The pleasant, relaxing and revitalising whole body shower treatments taken with a Vichy shower have a long-standing tradition. They are especially well-proven in hydro and thalasso therapy, as well as in the fitness, spa and wellness arenas.

### EFFECT.

The regular, evenly-applied shower can improve blood circulation resulting in enhanced oxygen transfer, plus purification and detoxication of the skin and internal organs. After a Vichy Rainbow Shower you will feel relaxed, refreshed and your skin will feel tighter.

## A tingly shower pleasure.

The Trautwein Vichy Rainbow Shower offers a brand new and unique shower experience using sophisticated technology coupled with exceptional design. The shower head is equipped with micro nozzles assembled in 2 rows. It sways back and forth, showering your body from your feet up to your neck. Very fine water jets massage your body simulating sea waves, a gentle rain shower or intensely stimulating drops – the choice is yours. Dissolved salt or nurturing oils can be added to the water to further increase your sense of well-being. The water flows over sparkling Swarovsky crystals that diffuse flicker-free LED coloured light onto your body for the ultimate relaxation shower. The Vichy Rainbow Shower needs 150-250 litres of water per treatment, the same as for a bath.