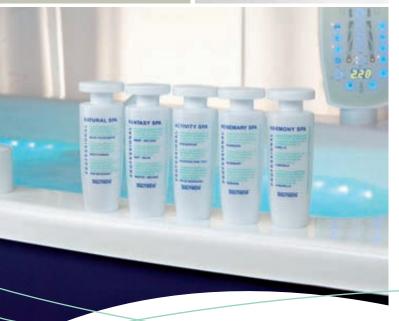

### Aromatic bathing pleasure.

A pleasing aroma turns your bath into a luxurious experience. Trautwein offers professional bath additives containing natural essential oils and plant extracts for a stress-relieving, aromatic massage bath. Our bath additives are highly concentrated so very little of the product is required: one bottle lasts for up to 50 baths. Trautwein is always developing new, innovative products to perfect the bathing experience. You can find the latest information on our website.

#### TRAUTWEIN'S RANGE OF SCENTS.

- > Harmony Spa with chamomile: balancing and calming.
- > Rosemary Spa: refreshing and revitalising.
- > Fantasy Spa with mint and lemon balm: soothing and relaxing.
- > Activity Spa with mountain pine: revitalising and stimulating.
- > Natural Spa without a scent: for intensive additional bubbles, even when salts, algae, etc. are added.