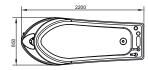

approved as medicinal product

Cladding, with lighting, plain

Cladding, with bamboo and lighting, plain

Cladding, two colours

| AquaThermoJet             |                                                                                                         |  |  |  |  |  |
|---------------------------|---------------------------------------------------------------------------------------------------------|--|--|--|--|--|
| Length x width x height   | 2200 mm x 950 mm x 550 mm                                                                               |  |  |  |  |  |
| Suitable for              | people up to 2 metres in height                                                                         |  |  |  |  |  |
| Weight without/with water | 130 kg /280 kg                                                                                          |  |  |  |  |  |
| Floor load                | 140 kp/m²                                                                                               |  |  |  |  |  |
| Power supply              | 230 V, 50 Hz, 2000 watts                                                                                |  |  |  |  |  |
| Options                   | Sound wave massage     and breathing rate regulation     Exterior lighting     Aura Colour light module |  |  |  |  |  |
| Pump output               | 400 l / minute                                                                                          |  |  |  |  |  |

### AQUAJET MASSAGE.

Like an experienced physiotherapist, the AquaThermoJet massages from the thighs to the neck. Instead of a therapist's hands you feel temperature-regulated water jets that massage through the layer of plastic, experiencing the healing power of water without getting wet. The AquaThermoJet massages 6 body zones via 24 nozzles.