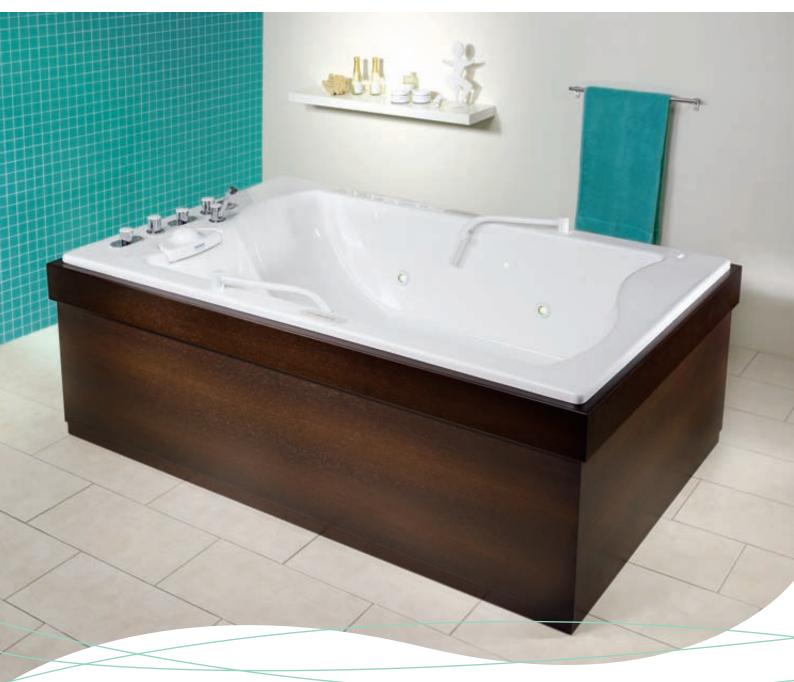

# Hydroxeur.®

HYDROXEUR® ATLANTIS 500 Omega cladding, plain

## The Hydroxeur® principle.

Our Hydroxeur® whirlpool baths make use of a unique principle that mixes fine bubbles into the water. This champagne effect results in a top-quality underwater massage and has a therapeutic effect that is one of a kind. For those who prefer the finer things in life, Trautwein offers the Royal, Atlantis, Florida and California Hydroxeur® models. For us, top-quality wellness is not only about health benefits; it's also about technological features of the highest quality and innovation.