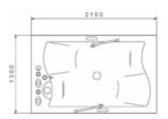

Control panel ROYAL 600 ATLANTIS 500

Control panel FLORIDA 300

Control panel CALIFORNIA 300

Omega cladding dimensions Royal 600 Atlantis 500 Florida 300 California 300

Tiled HYDROXEUR® Additional information on page 17 A

Alpha cladding dimensions Royal 600 Atlantis 500 Florida 300 California 300

Alpha cladding, with mosaic

Alpha cladding, two colours