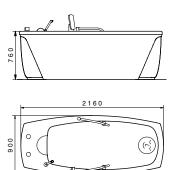

Control panel ROYAL 600 ATLANTIS 500

Control panel FLORIDA 300

Control panel CALIFORNIA 300

Omega cladding dimensions Royal 600 Atlantis 500 Florida 300 California 300

Tiled HYDROXEUR® Additional information on page 17 A

Alpha cladding dimensions Royal 600 Atlantis 500 Florida 300 California 300

Alpha cladding, with mosaic

Alpha cladding, two colours