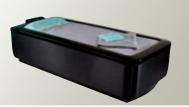

### Twaèli - Thermo- & Relaxation Couch.

TWAÈLI Upper shell of the couch black, bottom side of the couch white, pillows light-grey