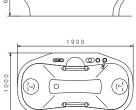

# Hydroxeur® models.

|                   |                                                                                  | CONTROL PANEL                    |              | 1_          | - CONT.     | 1              | 6              |                 |            | 244       |
|-------------------|----------------------------------------------------------------------------------|----------------------------------|--------------|-------------|-------------|----------------|----------------|-----------------|------------|-----------|
|                   |                                                                                  | MODEL<br>Royal 600               | Atlantis 500 | Florida 300 | Florida 100 | California 300 | California 100 | California Twin | Rendezvous | Diane 100 |
|                   | Number of persons                                                                | 1                                | 1            | 1           | 1           | 1              | 1              | 2               | 2          | 1         |
| MASSAGE           | Standard number of water/air nozzles                                             | 252                              | 172          | 144         | 144         | 60             | 60             | 120             | 120        | 60        |
|                   | Number of water/air nozzles increased to (optional)                              |                                  | 230          | 172<br>290  | 172<br>290  |                |                |                 |            |           |
|                   | Number of zone groups treated                                                    | 8                                | 8            | 5           | 5           | 1              | 1              | 2               | 2          | 1         |
|                   | Number of body zones massaged                                                    | 20                               | 20           | 16          | 16          | 4              | 4              | 8               | 8          | 4         |
| W.                | Added air with champagne effect powered by water jet pump (Hydroxeur® principle) | •                                | •            | •           | •           | •              | •              | •               | •          | •         |
|                   | Added air warmed                                                                 | •                                | •            | •           | •           | •              | •              | •               | •          | •         |
|                   | Stomach massage feature                                                          | +                                | +            | +           | +           |                |                |                 |            | +         |
|                   | Manual massage feature                                                           | +                                | +            | +           | +           |                |                |                 |            | +         |
|                   | Stop/start button accessible to bather                                           | •                                | •            | •           | •           | •              | •              | •               | •          | •         |
| ES                | Chrome-plated design fittings                                                    | •                                | •            | •           | •           | •              | •              | •               | •          | •         |
| FEATURES          | Ergonomically shaped bath (220 litres)                                           | •                                | •            | •           | •           | •              | •              |                 |            | •         |
| FEA               | Pump output, litres/minute                                                       | 850                              | 850          | 400         | 400         | 250            | 250            | 400             | 400        | 250       |
|                   |                                                                                  | <b>'olts</b> 400<br><b>Hz</b> 50 | 400<br>50    | 230<br>50   | 230<br>50   | 230<br>50      | 230<br>50      | 230<br>50       | 230<br>50  | 230<br>50 |
|                   | 1. Alpha cladding                                                                | •                                | •            | •           |             | •              |                |                 |            |           |
|                   | 2. Alpha cladding, two colours                                                   | +                                | +            | +           |             | +              |                |                 |            |           |
| ی                 | 3. Alpha cladding, with bamboo                                                   | +                                | +            | +           |             | +              |                |                 |            |           |
| CLADDING          | 4. Alpha cladding, with stainless steel                                          | +                                | +            | +           |             | +              |                |                 |            |           |
| CLAI              | 5. Omega cladding (not with 2, 3 or 4)                                           | +                                | +            | +           |             | +              |                |                 |            |           |
|                   | 6. External lighting                                                             | •                                | +            | +           |             | +              |                | +               |            |           |
|                   | 7. Tiling frame                                                                  | +                                | +            | +           | +           | +              | +              | +               | •          | +         |
|                   | 8. Cladding in RAL colours (standard = white)                                    | +                                | +            | +           | +           | +              | +              | +               |            | +         |
| OPTIONAL FEATURES | Colourful lighting with LED spots,<br>number of spots                            | • 6                              | + 4          | + 4         | + 4         | • 2            | • 2            | • 4             | • 4        |           |
| FEAT              | Sound wave massage with music                                                    |                                  |              |             |             | •              | •              | •               | •          |           |
| NAL               | Automatic bath filling                                                           | •                                | •            | •           | •           | •              | •              | •               | •          | •         |
| PTIC              | Emergency call function                                                          | +                                | +            | +           | +           | +              | +              | +               | +          | +         |
| 0                 | Steps matching the cladding                                                      | •                                | •            | •           | •           | •              | •              |                 |            | •         |
|                   | Hygiene pack (chlorine granules, Adisan, Bayron                                  | ned) +                           | +            | +           | +           | +              | +              | +               | +          | +         |
| HYGIENE           | Automatic cleaning and disinfecting programme                                    | •                                | •            | •           | •           |                |                | +               | +          |           |
| HYG               | Automatic disinfecting programme with                                            | +                                | +            | +           | +1          |                |                | +1              | +          |           |
|                   | chlorine according to the Austrian standard  Automatic rinsing programme         |                                  |              |             | +           |                |                |                 |            |           |