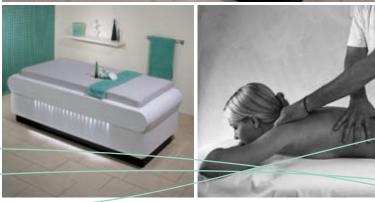

### OPERATION.

The Revital Wellness Bed provides an effective relaxation solution. Its easy-to-reach control panel is integrated unobtrusively near the head zone. This panel contains six easy-to-identify buttons, each operated by a single push. Three different relaxation programmes are available at the push of a button. The intensity of the massage as well as the volume of the music can be adjusted individually via the control panel.

A patent has been filed for this exceptional product. It operates on a principle unique to Trautwein. It has five tempered pillows filled with a liquid that allow the the couch to adapt perfectly to the contours of your body. An incomparably pleasant massage is given through a selection of three Wellness programmes, coupled with sound wave massage to the rhythm of music. You will leave your daily cares behind when you experience this wonderful relaxation couch!