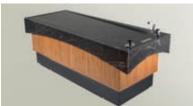

## AquaThermoJet.

AQUATHERMOJET Cladding, plain

### AQUAJET MASSAGE.

Like an experienced physiotherapist, the AquaThermoJet massages from the thighs to the neck. Instead of a therapist's hands you feel temperature-regulated water jets that massage through the layer of plastic, experiencing the healing power of water without getting wet. The AquaThermoJet massages 6 body zones via 24 nozzles.

### EFFECT.

- > Relieves tension.
- > Improves circulation and metabolism.
- > Tightens the connective tissue.
- > Stimulates the lymphatic system.
- > Reduces stress.
- > Improves wellbeing.