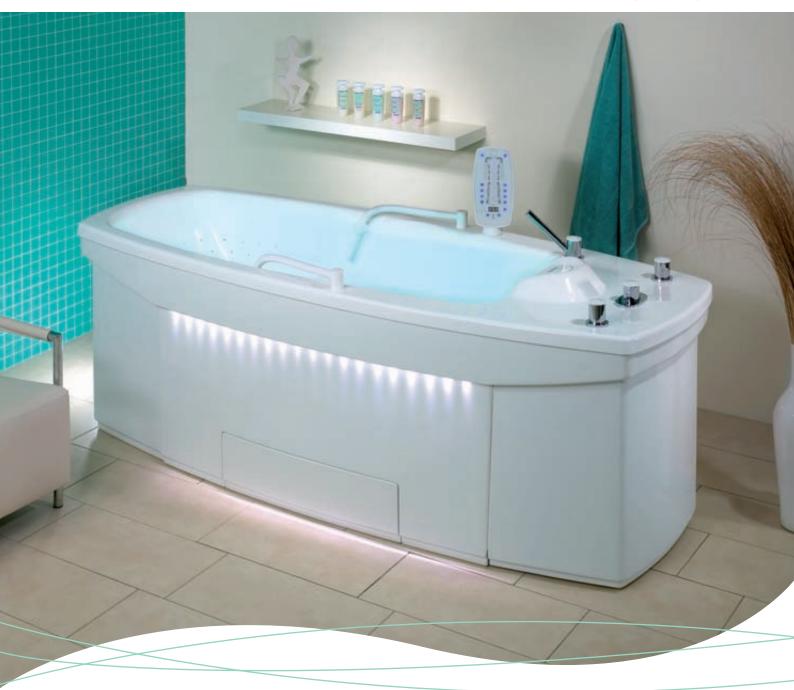

# Hydroxeur.®

HYDROXEUR® ATLANTIS 500 Omega cladding, plain

### HYGIENE.

The Hydroxeur® principle involves air being injected directly into the water pipes. All the air and water nozzles are supplied by the same system which means cleaning solutions and disinfectant are taken to hard-to-reach places. The automatic disinfecting programmes take care of hygiene, so you don't have to.

### FEATURES.

- > 60 to 290 water and air nozzles offer optimum pulsating vibration and jet massage.
- > Anatomical massages according to reflex zones. The nozzles are aimed towards the heart area.
- > Up to 8 water jet pumps for adding air.
- > Can be programmed for a customised massage.