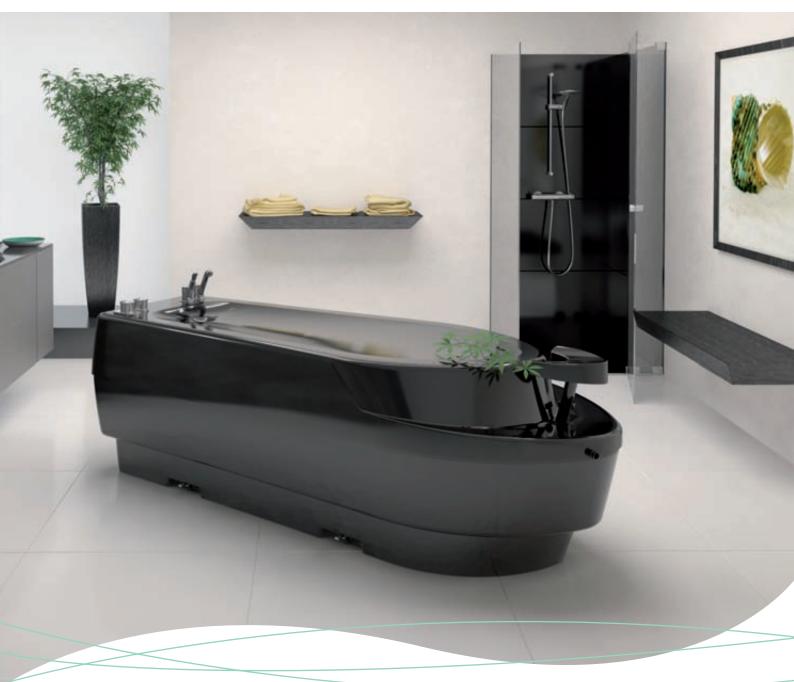

# Hydroxeur.®

HYDROXEUR® ATLANTIS 500 Omega cladding, plain

### HYGIENE.

The Hydroxeur® principle involves air being injected directly into the water pipes. All the air and water nozzles are supplied by the same system which means cleaning solutions and disinfectant are taken to hard-to-reach places. The automatic disinfecting programmes take care of hygiene, so you don't have to.

### FEATURES.

- > 60 to 290 water and air nozzles offer optimum pulsating vibration and jet massage.
- > Anatomical massages according to reflex zones. The nozzles are aimed towards the heart area.
- > Up to 8 water jet pumps for adding air.
- > Can be programmed for a customised massage.

## The Hydroxeur® principle.

Our Hydroxeur® whirlpool baths make use of a unique principle that mixes fine bubbles into the water. This champagne effect results in a top-quality underwater massage and has a therapeutic effect that is one of a kind. For those who prefer the finer things in life, Trautwein offers the Royal, Atlantis, Florida and California Hydroxeur® models. For us, top-quality wellness is not only about health benefits; it's also about technological features of the highest quality and innovation.