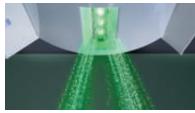

## A tingly shower pleasure.

The Trautwein Vichy Rainbow Shower offers a brand new and unique shower experience using sophisticated technology coupled with exceptional design. The shower head is equipped with micro nozzles assembled in 2 rows. It sways back and forth, showering your body from your feet up to your neck. Very fine water jets massage your body simulating sea waves, a gentle rain shower or intensely stimulating drops – the choice is yours. Dissolved salt or nurturing oils can be added to the water to further increase your sense of well-being. The water flows over sparkling Swarovsky crystals that diffuse flicker-free LED coloured light onto your body for the ultimate relaxation shower. The Vichy Rainbow Shower needs 150-250 litres of water per treatment, the same as for a bath.

Shower jets with shiny coloured light.

The couch provides optimal comfort for ventral as well as dorsal position.

The face remains almost completely dry due to the insertable and adjustable splash guard.