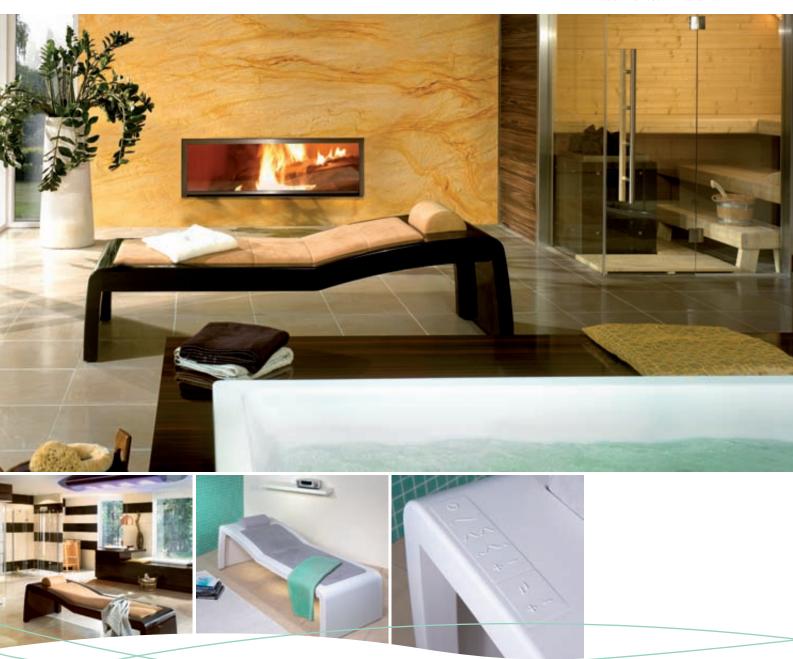

### Revital Wellness Bed.

REVITAL WELLNESS BED in black with cover in caramel

### Modern Design Wonder.

The elegant **Revital Wellness Bed** allows you to experience a sense of deep relaxation, while its exclusive design makes it an attractive interior design feature. It is an excellent offering for relaxation zones, spa suites or wellness areas, as well as for a personal relaxation experience in your own private living room or to use as a warm haven to rest between sauna sessions.

A patent has been filed for this exceptional product. It operates on a principle unique to Trautwein. It has five tempered pillows filled with a liquid that allow the the couch to adapt perfectly to the contours of your body. An incomparably pleasant massage is given through a selection of three Wellness programmes, coupled with sound wave massage to the rhythm of music. You will leave your daily cares behind when you experience this wonderful relaxation couch!