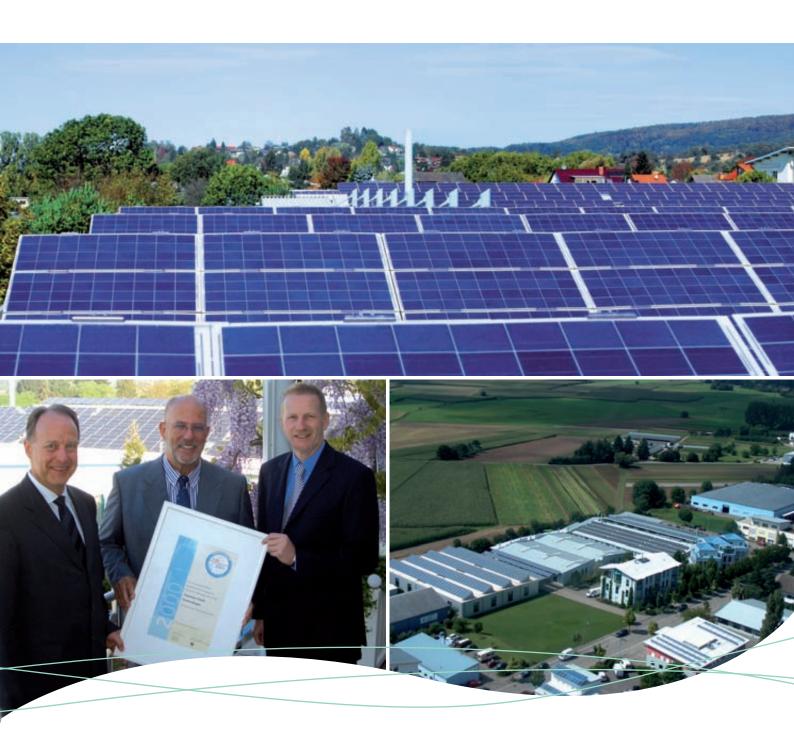

### 100 PERCENT SOLAR.

We take a responsible approach to the environment and the next generation. Our  $1.800\ m^2$  solar power plant generates about 190.000 kwh/year of environmentally friendly power, which is the equivalent of the annual electricity consumption of 65 four-person homes.

We produce far more energy than we ourselves require. In 2002, Trautwein GmbH even received an award from the WWF for its commitment to the environment. We try to reduce waste and limit the impact of our products on the environment, from product development to packaging.