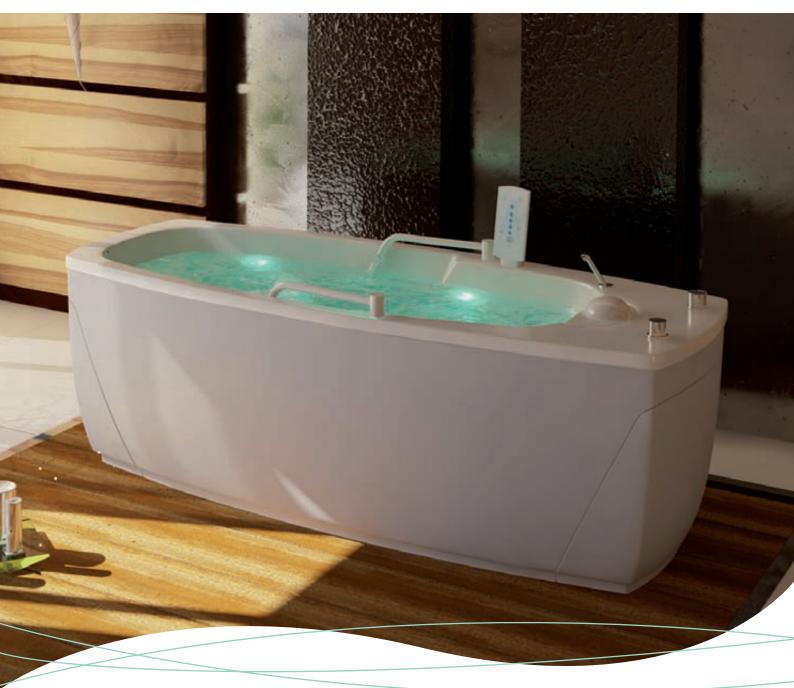

# Hydroxeur.®

HYDROXEUR® ATLANTIS 500 Omega cladding, plain

## The Hydroxeur® principle.

Our Hydroxeur® whirlpool baths make use of a unique principle that mixes fine bubbles into the water. This champagne effect results in a top-quality underwater massage and has a therapeutic effect that is one of a kind. For those who prefer the finer things in life, Trautwein offers the Royal, Atlantis, Florida and California Hydroxeur® models. For us, top-quality wellness is not only about health benefits; it's also about technological features of the highest quality and innovation.