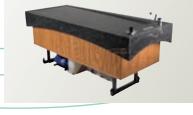

## Thermo-Spa & Lady-Spa.

THERMO-SPA Design cladding, plain

### THERMO-SPA & LADY-SPA.

The Lady-Spa is the smaller version of the Thermo-Spa. Both floating couches can be equipped with various options. The Lady-Spa, with its smaller dimensions, was created particularly for small rooms and offers flexible use in spas, hotels, cosmetic institutes and in physical therapy centres.

### APPLICATIONS & EFFECT.

Our floating couch gives you an indescribable feeling of weightlessness. Depending on the options you choose, it also pampers you with sound waves and dry aqua massage. Both these products offer the many benefits of floatation... without having to take your clothes off. You are separated from the warm water by a layer of durable yet fully flexible plastic, giving a deeply relaxing experience that is reminiscent of being in the womb.