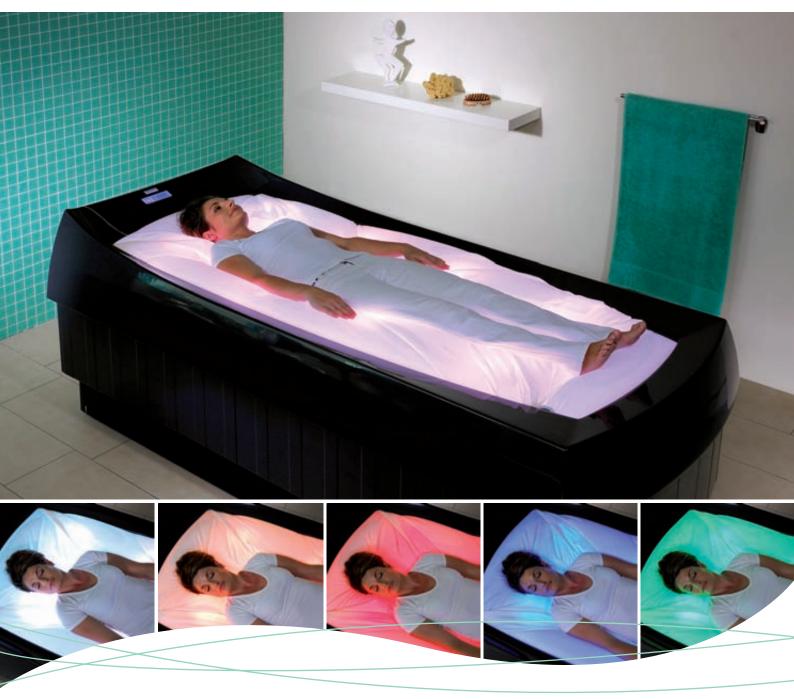

### Revital Wellness Bed.

REVITAL WELLNESS BED in black with cover in caramel

### OPERATION.

The Revital Wellness Bed provides an effective relaxation solution. Its easy-to-reach control panel is integrated unobtrusively near the head zone. This panel contains six easy-to-identify buttons, each operated by a single push. Three different relaxation programmes are available at the push of a button. The intensity of the massage as well as the volume of the music can be adjusted individually via the control panel.

### TECHNICAL DETAILS.

- > 3 Wellness programmes with an intuitive selection system.
- > High quality, robust cover available in three different colours.
- > Audio system for CDs or MP3 format, installed on-site.
- > Easy connection to a 230V socket.
- > Optional indirect lighting.
- > Optional connection for coin-operation.

### Modern Design Wonder.

The elegant **Revital Wellness Bed** allows you to experience a sense of deep relaxation, while its exclusive design makes it an attractive interior design feature. It is an excellent offering for relaxation zones, spa suites or wellness areas, as well as for a personal relaxation experience in your own private living room or to use as a warm haven to rest between sauna sessions.

A patent has been filed for this exceptional product. It operates on a principle unique to Trautwein. It has five tempered pillows filled with a liquid that allow the the couch to adapt perfectly to the contours of your body. An incomparably pleasant massage is given through a selection of three Wellness programmes, coupled with sound wave massage to the rhythm of music. You will leave your daily cares behind when you experience this wonderful relaxation couch!