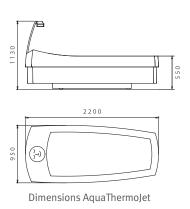

## AquaThermoJet.

AQUATHERMOJET Cladding, plain

approved as medicinal product

Cladding, with lighting, plain

Cladding, with bamboo and lighting, plain

Cladding, two colours

| AquaThermoJet             |                                                                                                         |  |  |  |  |  |
|---------------------------|---------------------------------------------------------------------------------------------------------|--|--|--|--|--|
| Length x width x height   | 2200 mm x 950 mm x 550 mm                                                                               |  |  |  |  |  |
| Suitable for              | people up to 2 metres in height                                                                         |  |  |  |  |  |
| Weight without/with water | 130 kg /280 kg                                                                                          |  |  |  |  |  |
| Floor load                | 140 kp/m²                                                                                               |  |  |  |  |  |
| Power supply              | 230 V, 50 Hz, 2000 watts                                                                                |  |  |  |  |  |
| Options                   | Sound wave massage     and breathing rate regulation     Exterior lighting     Aura Colour light module |  |  |  |  |  |
| Pump output               | 400 l / minute                                                                                          |  |  |  |  |  |