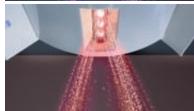

## A tingly shower pleasure.

The Trautwein Vichy Rainbow Shower offers a brand new and unique shower experience using sophisticated technology coupled with exceptional design. The shower head is equipped with micro nozzles assembled in 2 rows. It sways back and forth, showering your body from your feet up to your neck. Very fine water jets massage your body simulating sea waves, a gentle rain shower or intensely stimulating drops – the choice is yours. Dissolved salt or nurturing oils can be added to the water to further increase your sense of well-being. The water flows over sparkling Swarovsky crystals that diffuse flicker-free LED coloured light onto your body for the ultimate relaxation shower. The Vichy Rainbow Shower needs 150-250 litres of water per treatment, the same as for a bath.

Shower jets with shiny coloured light.

The couch provides optimal comfort for ventral as well as dorsal position.

The face remains almost completely dry due to the insertable and adjustable splash guard.