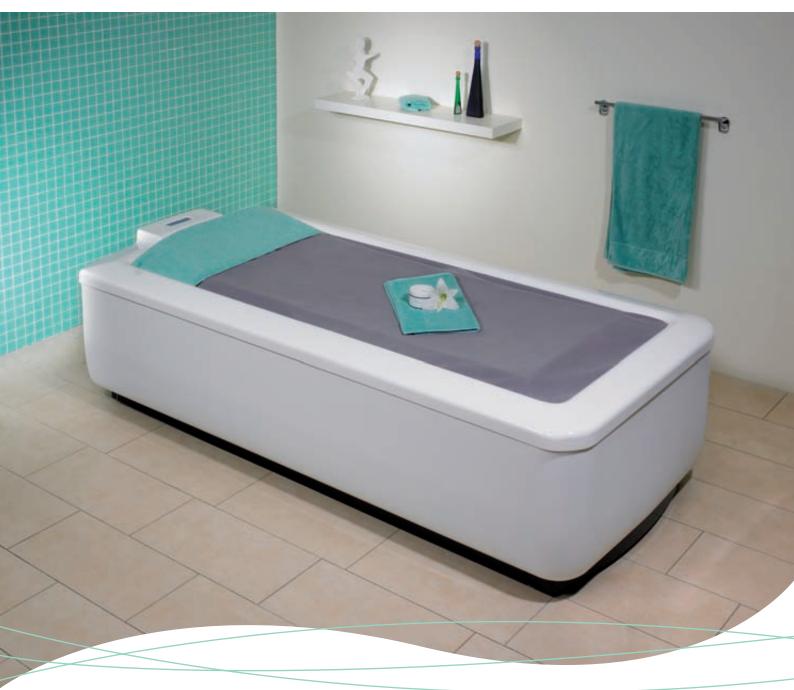

## AquaThermoJet.

AQUATHERMOJET Cladding, plain

### AQUAJET MASSAGE.

Like an experienced physiotherapist, the AquaThermoJet massages from the thighs to the neck. Instead of a therapist's hands you feel temperature-regulated water jets that massage through the layer of plastic, experiencing the healing power of water without getting wet. The AquaThermoJet massages 6 body zones via 24 nozzles.

## Massage and relaxation.

The AquaThermoJet is convincing due to its flexibility of use. It is perfectly suited to the Wellness, Beauty and Fitness arenas where it can be self-service operated, by coin-machine if required. It is also used in medical practices or companies that provide health management for relaxation, as well as an offering provided between other medical treatments. The touchtronic control is easy to operate and can be moved by 180° allowing it to be easily controlled by a guest when they are lying down, or by a therapist standing above.