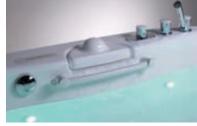

# Hydroxeur.®

HYDROXEUR® ATLANTIS 500 Omega cladding, plain

### HYGIENE.

The Hydroxeur® principle involves air being injected directly into the water pipes. All the air and water nozzles are supplied by the same system which means cleaning solutions and disinfectant are taken to hard-to-reach places. The automatic disinfecting programmes take care of hygiene, so you don't have to.

### FEATURES.

- > 60 to 290 water and air nozzles offer optimum pulsating vibration and jet massage.
- > Anatomical massages according to reflex zones. The nozzles are aimed towards the heart area.
- > Up to 8 water jet pumps for adding air.
- > Can be programmed for a customised massage.