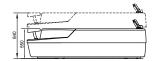

Control panel ROYAL 600 ATLANTIS 500

Control panel FLORIDA 300

Control panel CALIFORNIA 300

Omega cladding dimensions Royal 600 Atlantis 500 Florida 300 California 300

Tiled HYDROXEUR® Additional information on page 17 A

Alpha cladding dimensions Royal 600 Atlantis 500 Florida 300 California 300

Alpha cladding, with mosaic

Alpha cladding, two colours