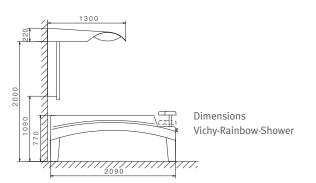

# Vichy Rainbow Shower.

VICHY RAINBOW SHOWER

## A tingly shower pleasure.

The Trautwein Vichy Rainbow Shower offers a brand new and unique shower experience using sophisticated technology coupled with exceptional design. The shower head is equipped with micro nozzles assembled in 2 rows. It sways back and forth, showering your body from your feet up to your neck. Very fine water jets massage your body simulating sea waves, a gentle rain shower or intensely stimulating drops – the choice is yours. Dissolved salt or nurturing oils can be added to the water to further increase your sense of well-being. The water flows over sparkling Swarovsky crystals that diffuse flicker-free LED coloured light onto your body for the ultimate relaxation shower. The Vichy Rainbow Shower needs 150-250 litres of water per treatment, the same as for a bath.

### VICHY COUCH.

The comfortable couch made of a plastic material is ideally suited to wet areas. The lying surface is made of a high-quality, textured acrylic glass. It has a high degree of comfort due to the height-adjustable head board, the lower-positioned arm supports and the splash guard.