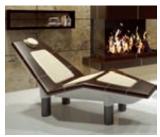

### Twaèli - Thermo- & Relaxation Couch.

TWAÈLI Upper shell of the couch black, bottom side of the couch white, pillows light-grey

### THERMO AND RELAXATION COUCH.

A tender, tingly feeling flows through your body to the rhythm of the music. You will hear gentle sounds and feel harmonious vibrations in every fibre of your being and with all your senses. Daily routine will disappear and give way to relaxation and well-being. The heated, ergonomically-designed laying surface with soft pillows will spoil you at the highest level of comfort.

### FOR RECOVERY AND WELLBEING.

The couch with an unbeatable relaxation factor spoils when ever you feel the need for it — after the sauna, at the end of a stressful day or simply in between treatments. Developed for modern **professional sauna and wellness resorts**, the **Twaèli** can equally enriche a luxurious private home.