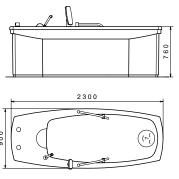

# Hydroxeur® models.

|                   |                                                                                  | CONTROL PANEL                    |              | 1_          | - CONT.     | 1              | 6              |                 |            | 244       |
|-------------------|----------------------------------------------------------------------------------|----------------------------------|--------------|-------------|-------------|----------------|----------------|-----------------|------------|-----------|
|                   |                                                                                  | MODEL<br>Royal 600               | Atlantis 500 | Florida 300 | Florida 100 | California 300 | California 100 | California Twin | Rendezvous | Diane 100 |
|                   | Number of persons                                                                | 1                                | 1            | 1           | 1           | 1              | 1              | 2               | 2          | 1         |
| MASSAGE           | Standard number of water/air nozzles                                             | 252                              | 172          | 144         | 144         | 60             | 60             | 120             | 120        | 60        |
|                   | Number of water/air nozzles increased to (optional)                              |                                  | 230          | 172<br>290  | 172<br>290  |                |                |                 |            |           |
|                   | Number of zone groups treated                                                    | 8                                | 8            | 5           | 5           | 1              | 1              | 2               | 2          | 1         |
|                   | Number of body zones massaged                                                    | 20                               | 20           | 16          | 16          | 4              | 4              | 8               | 8          | 4         |
| W.                | Added air with champagne effect powered by water jet pump (Hydroxeur® principle) | •                                | •            | •           | •           | •              | •              | •               | •          | •         |
|                   | Added air warmed                                                                 | •                                | •            | •           | •           | •              | •              | •               | •          | •         |
|                   | Stomach massage feature                                                          | +                                | +            | +           | +           |                |                |                 |            | +         |
|                   | Manual massage feature                                                           | +                                | +            | +           | +           |                |                |                 |            | +         |
|                   | Stop/start button accessible to bather                                           | •                                | •            | •           | •           | •              | •              | •               | •          | •         |
| ES                | Chrome-plated design fittings                                                    | •                                | •            | •           | •           | •              | •              | •               | •          | •         |
| FEATURES          | Ergonomically shaped bath (220 litres)                                           | •                                | •            | •           | •           | •              | •              |                 |            | •         |
| FEA               | Pump output, litres/minute                                                       | 850                              | 850          | 400         | 400         | 250            | 250            | 400             | 400        | 250       |
|                   |                                                                                  | <b>'olts</b> 400<br><b>Hz</b> 50 | 400<br>50    | 230<br>50   | 230<br>50   | 230<br>50      | 230<br>50      | 230<br>50       | 230<br>50  | 230<br>50 |
|                   | 1. Alpha cladding                                                                | •                                | •            | •           |             | •              |                |                 |            |           |
|                   | 2. Alpha cladding, two colours                                                   | +                                | +            | +           |             | +              |                |                 |            |           |
| ی                 | 3. Alpha cladding, with bamboo                                                   | +                                | +            | +           |             | +              |                |                 |            |           |
| CLADDING          | 4. Alpha cladding, with stainless steel                                          | +                                | +            | +           |             | +              |                |                 |            |           |
| CLAI              | 5. Omega cladding (not with 2, 3 or 4)                                           | +                                | +            | +           |             | +              |                |                 |            |           |
|                   | 6. External lighting                                                             | •                                | +            | +           |             | +              |                | +               |            |           |
|                   | 7. Tiling frame                                                                  | +                                | +            | +           | +           | +              | +              | +               | •          | +         |
|                   | 8. Cladding in RAL colours (standard = white)                                    | +                                | +            | +           | +           | +              | +              | +               |            | +         |
| OPTIONAL FEATURES | Colourful lighting with LED spots,<br>number of spots                            | • 6                              | + 4          | + 4         | + 4         | • 2            | • 2            | • 4             | • 4        |           |
| FEAT              | Sound wave massage with music                                                    |                                  |              |             |             | •              | •              | •               | •          |           |
| NAL               | Automatic bath filling                                                           | •                                | •            | •           | •           | •              | •              | •               | •          | •         |
| PTIC              | Emergency call function                                                          | +                                | +            | +           | +           | +              | +              | +               | +          | +         |
| 0                 | Steps matching the cladding                                                      | •                                | •            | •           | •           | •              | •              |                 |            | •         |
|                   | Hygiene pack (chlorine granules, Adisan, Bayron                                  | ned) +                           | +            | +           | +           | +              | +              | +               | +          | +         |
| HYGIENE           | Automatic cleaning and disinfecting programme                                    | •                                | •            | •           | •           |                |                | +               | +          |           |
| HYG               | Automatic disinfecting programme with                                            | +                                | +            | +           | +1          |                |                | +1              | +          |           |
|                   | chlorine according to the Austrian standard  Automatic rinsing programme         |                                  |              |             | +           |                |                |                 |            |           |

Dimensions Revital Wellness Bed

| Revital Wellness Bed  |                         |  |  |  |  |  |
|-----------------------|-------------------------|--|--|--|--|--|
| Length x width        | 2100 mm x 765 mm        |  |  |  |  |  |
| Height                | 595 mm                  |  |  |  |  |  |
| Weight                | 170 kg                  |  |  |  |  |  |
| Load-bearing capacity | 150 kg                  |  |  |  |  |  |
| Power supply          | 230 V, 50 Hz, 300 watts |  |  |  |  |  |