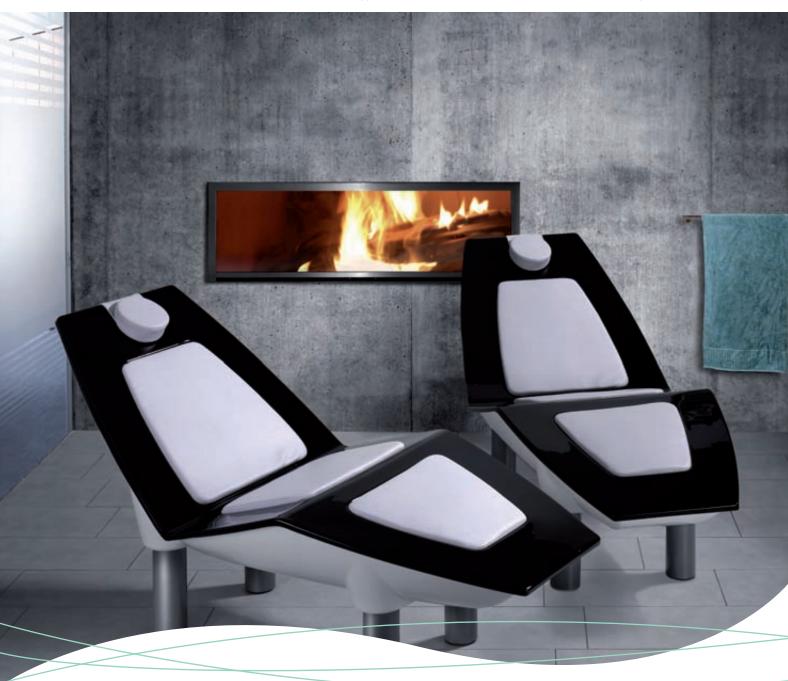

### Revital Wellness Bed.

REVITAL WELLNESS BED in black with cover in caramel

### OPERATION.

The Revital Wellness Bed provides an effective relaxation solution. Its easy-to-reach control panel is integrated unobtrusively near the head zone. This panel contains six easy-to-identify buttons, each operated by a single push. Three different relaxation programmes are available at the push of a button. The intensity of the massage as well as the volume of the music can be adjusted individually via the control panel.

### Modern Design Wonder.

The elegant **Revital Wellness Bed** allows you to experience a sense of deep relaxation, while its exclusive design makes it an attractive interior design feature. It is an excellent offering for relaxation zones, spa suites or wellness areas, as well as for a personal relaxation experience in your own private living room or to use as a warm haven to rest between sauna sessions.

A patent has been filed for this exceptional product. It operates on a principle unique to Trautwein. It has five tempered pillows filled with a liquid that allow the the couch to adapt perfectly to the contours of your body. An incomparably pleasant massage is given through a selection of three Wellness programmes, coupled with sound wave massage to the rhythm of music. You will leave your daily cares behind when you experience this wonderful relaxation couch!