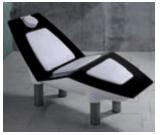

### Twaèli - Thermo- & Relaxation Couch.

TWAÈLI Upper shell of the couch black, bottom side of the couch white, pillows light-grey

### THERMO AND RELAXATION COUCH.

A tender, tingly feeling flows through your body to the rhythm of the music. You will hear gentle sounds and feel harmonious vibrations in every fibre of your being and with all your senses. Daily routine will disappear and give way to relaxation and well-being. The heated, ergonomically-designed laying surface with soft pillows will spoil you at the highest level of comfort.