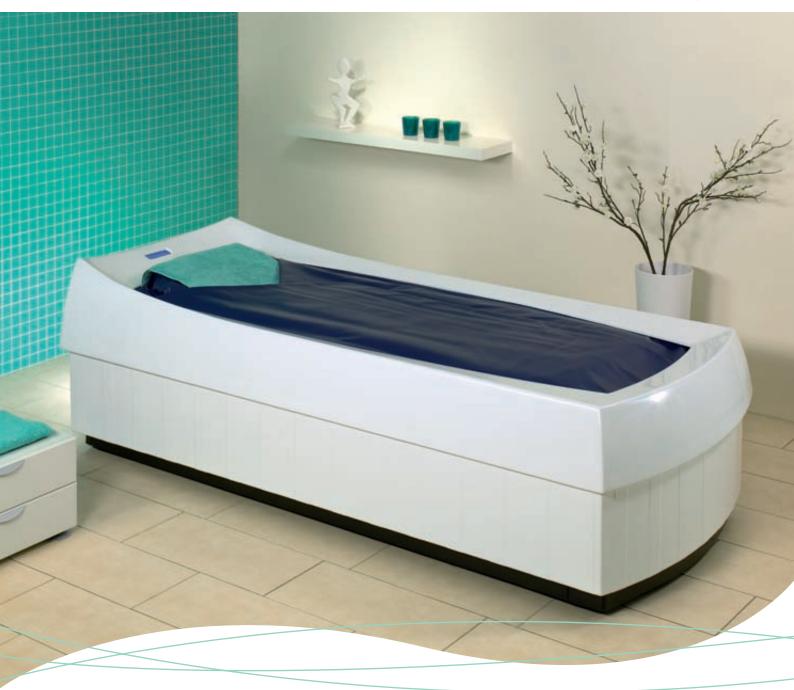

## Thermo-Spa & Lady-Spa.

THERMO-SPA Design cladding, plain

### THERMO-SPA & LADY-SPA.

The Lady-Spa is the smaller version of the Thermo-Spa. Both floating couches can be equipped with various options. The Lady-Spa, with its smaller dimensions, was created particularly for small rooms and offers flexible use in spas, hotels, cosmetic institutes and in physical therapy centres.

### APPLICATIONS & EFFECT.

Our floating couch gives you an indescribable feeling of weightlessness. Depending on the options you choose, it also pampers you with sound waves and dry aqua massage. Both these products offer the many benefits of floatation... without having to take your clothes off. You are separated from the warm water by a layer of durable yet fully flexible plastic, giving a deeply relaxing experience that is reminiscent of being in the womb.

### Floating on Sounds.

When you experience our Thermo-Spa and Lady-Spa, weightlessness spreads slowly throughout your body and you feel incredibly light. Surrounded by relaxing warmth, a primordial feeling of security frees your body and mind from stress and discomfort. As soft sounds reach your ears and harmonious vibrations gently reverberate throughout your body, physical imbalances and everyday worries seem to melt away. Welcome to the world of **Thermo-Spa & Lady-Spa**, a unique wellness experience from Trautwein.