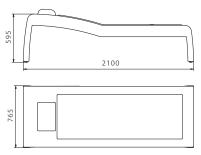

Dimensions Revital Wellness Bed

| Revital Wellness Bed  |                         |  |  |  |  |  |
|-----------------------|-------------------------|--|--|--|--|--|
| Length x width        | 2100 mm x 765 mm        |  |  |  |  |  |
| Height                | 595 mm                  |  |  |  |  |  |
| Weight                | 170 kg                  |  |  |  |  |  |
| Load-bearing capacity | 150 kg                  |  |  |  |  |  |
| Power supply          | 230 V, 50 Hz, 300 watts |  |  |  |  |  |