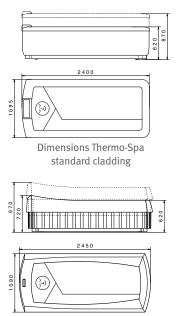

Dimensions Lady-Spa standard cladding

Dimensions Lady-Spa design cladding

LADY-SPA with greyish-black cladding with bamboo and massage mat, height-adjustable

LADY-SPA with design cladding

| Floating Couch                    | Thermo-Spa                                                                                                               | Lady-Spa             |  |  |  |
|-----------------------------------|--------------------------------------------------------------------------------------------------------------------------|----------------------|--|--|--|
| Length x width                    | 2450 mm x 1090 mm                                                                                                        | 2190 mm x 950 mm     |  |  |  |
| Height in lowered position        | 610 mm (seat height)                                                                                                     | 610 mm (seat height) |  |  |  |
| Height in raised position         | 850 mm                                                                                                                   | 850 mm               |  |  |  |
| Weight without water / With water | 230 kg /<br>580 kg                                                                                                       | 210 kg /<br>520 kg   |  |  |  |
| Floor load                        | 340 kp/m²                                                                                                                | 260 kp/m²            |  |  |  |
| Power supply                      | 230 V, 50 Hz, 2500 watts                                                                                                 |                      |  |  |  |
| Options                           | Concerto wellbeeing r     Aqualet-massage-mod     Aura Colour light mod     Exterior lighting for de     Massage overlay | odule<br>dule        |  |  |  |