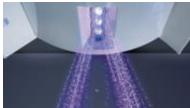

## A tingly shower pleasure.

The Trautwein Vichy Rainbow Shower offers a brand new and unique shower experience using sophisticated technology coupled with exceptional design. The shower head is equipped with micro nozzles assembled in 2 rows. It sways back and forth, showering your body from your feet up to your neck. Very fine water jets massage your body simulating sea waves, a gentle rain shower or intensely stimulating drops – the choice is yours. Dissolved salt or nurturing oils can be added to the water to further increase your sense of well-being. The water flows over sparkling Swarovsky crystals that diffuse flicker-free LED coloured light onto your body for the ultimate relaxation shower. The Vichy Rainbow Shower needs 150-250 litres of water per treatment, the same as for a bath.

Shower jets with shiny coloured light.

The couch provides optimal comfort for ventral as well as dorsal position.

The face remains almost completely dry due to the insertable and adjustable splash guard.