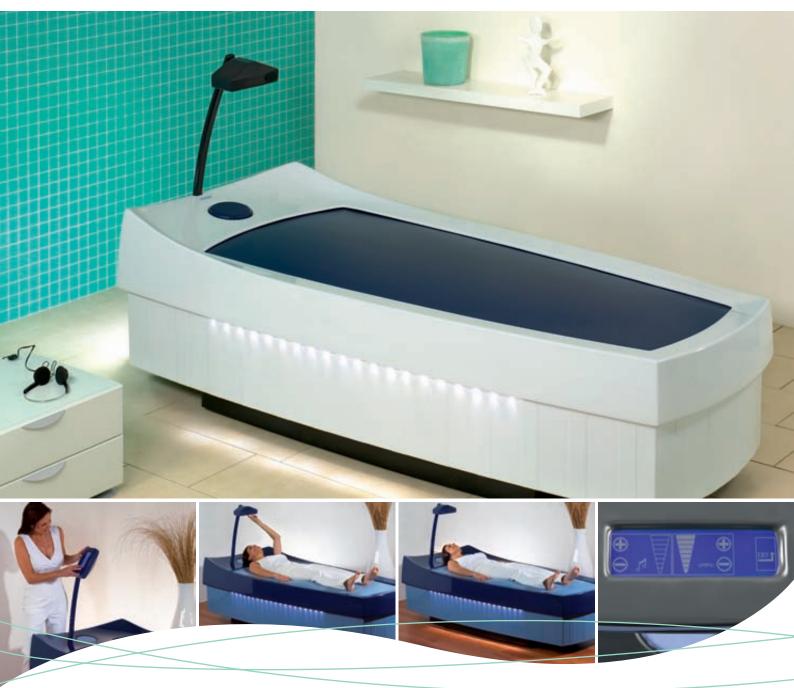

### Twaèli - Thermo- & Relaxation Couch.

TWAÈLI Upper shell of the couch black, bottom side of the couch white, pillows light-grey

### THERMO AND RELAXATION COUCH.

A tender, tingly feeling flows through your body to the rhythm of the music. You will hear gentle sounds and feel harmonious vibrations in every fibre of your being and with all your senses. Daily routine will disappear and give way to relaxation and well-being. The heated, ergonomically-designed laying surface with soft pillows will spoil you at the highest level of comfort.

### FOR RECOVERY AND WELLBEING.

The couch with an unbeatable relaxation factor spoils when ever you feel the need for it — after the sauna, at the end of a stressful day or simply in between treatments. Developed for modern **professional sauna and wellness resorts**, the **Twaèli** can equally enriche a luxurious private home.

### Viability and Wellbeing.

Depending on the equipment, the **Twaèli** is a chic and comfortable thermo couch or, when fully-equipped with soundwave massage, offers a warming, tranquilising effect on the body, mind and soul. Any genre of music can be played by means of an in-house audio system. The sound is crystal-clear, with the sound waves transmitted to the couch by a special technique. Ideal for recreation and relaxation the **Twaèli Design Couch** meets most requirements. By special order, the **Twaèli** can also be delivered without heat or sound - simply as a comfortable, modern relaxation bed.