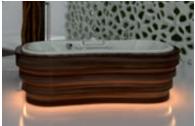

#### DESIGN.

The Hydroxeur® is a quick-change artist: from design cladding in any colour of the Trautwein range to the illustrated variations, our baths will fit perfectly into your bathroom or spa interior. Numerous design options are available. There is also a ceramic version.

### DESIGN CALIFORNIA TWIN.

The California Twin can be delivered with a plastic cladding in a choice of different colours. In addition, a very beautiful effect can be created using indirect lighting on the cladding. As an alternative, a special frame is available that can be clad on-site with tiles or wood.