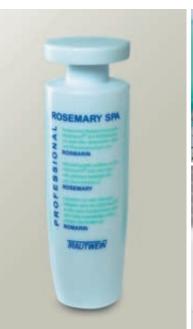

#### TRAUTWEIN'S RANGE OF SCENTS.

- > Harmony Spa with chamomile: balancing and calming.
- > Rosemary Spa: refreshing and revitalising.
- > Fantasy Spa with mint and lemon balm: soothing and relaxing.
- > Activity Spa with mountain pine: revitalising and stimulating.
- > Natural Spa without a scent: for intensive additional bubbles, even when salts, algae, etc. are added.