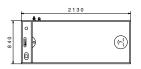

Control panel ROYAL 600 ATLANTIS 500

Control panel FLORIDA 300

Control panel CALIFORNIA 300

Omega cladding dimensions Royal 600 Atlantis 500 Florida 300 California 300

Tiled HYDROXEUR® Additional information on page 17 A

Alpha cladding dimensions Royal 600 Atlantis 500 Florida 300 California 300

Alpha cladding, with mosaic

Alpha cladding, two colours