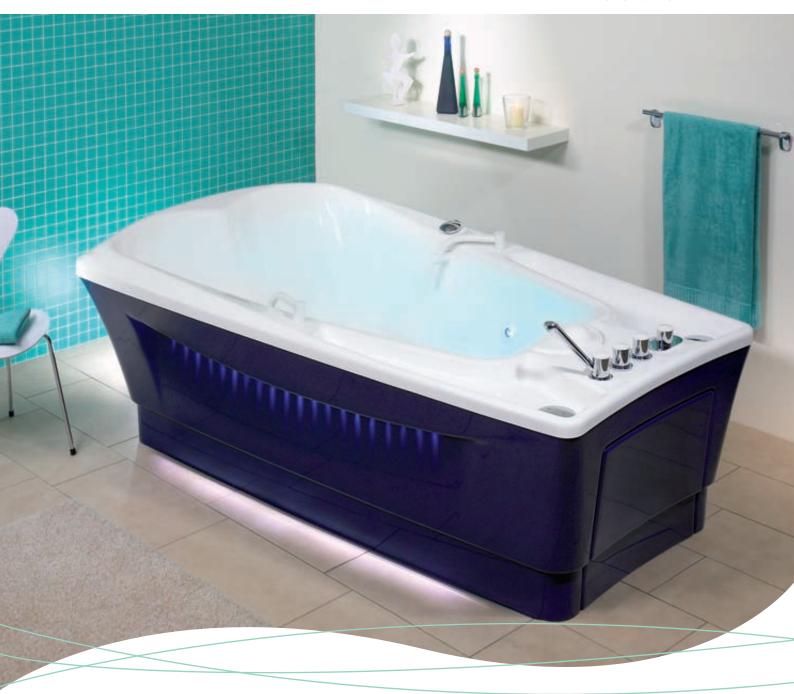

# Hydroxeur.®

HYDROXEUR® ATLANTIS 500 Omega cladding, plain

## The Hydroxeur® principle.

Our Hydroxeur® whirlpool baths make use of a unique principle that mixes fine bubbles into the water. This champagne effect results in a top-quality underwater massage and has a therapeutic effect that is one of a kind. For those who prefer the finer things in life, Trautwein offers the Royal, Atlantis, Florida and California Hydroxeur® models. For us, top-quality wellness is not only about health benefits; it's also about technological features of the highest quality and innovation.