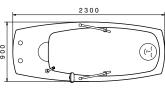

Control panel ROYAL 600 ATLANTIS 500

Control panel FLORIDA 300

Control panel CALIFORNIA 300

Omega cladding dimensions Royal 600 Atlantis 500 Florida 300 California 300

Tiled HYDROXEUR® Additional information on page 17 A

Alpha cladding dimensions Royal 600 Atlantis 500 Florida 300 California 300

Alpha cladding, with mosaic

Alpha cladding, two colours