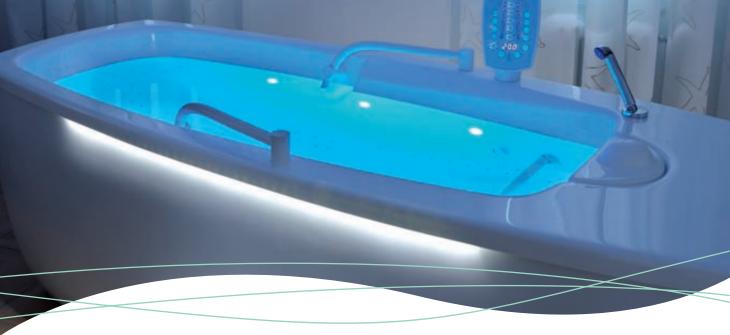

### COLOUR LIGHT MODULE.

The flicker-free, full spectrum underwater illumination provided by the integrated high-performance lights tints the bath water with atmospheric rainbow colours. Coloured light has a regenerating and revitalising effect on the mind and emotions. The lighting can be adjusted to show either the full colour spectrum or a single colour only – the choice is yours.

### LIGHTING.

- > Flicker-free and pure, full-spectrum underwater lighting.
  Integrated, powerful LED colours light up the bathwater with
  alternating colours of the rainbow. This chromotherapy has a
  regenerating and revitalising effect on your mind and emotions.
- > The optional, indirect LED lighting on the external cladding creates an atmospheric ambience.

### COLOURED LIGHT.

When the integrated, flicker-free, high power coloured LED lights are illuminated the surface of the bath water shimmers with atmospheric rainbow colours. This chromatic light has revitalising and regenerating effects – something many of us experience when springtime arrives after a long, dark winter. If you so choose, the lights can be adjusted to show only your favourite colour.