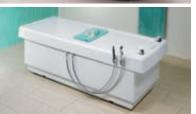

# Hydroxeur.®

HYDROXEUR® ATLANTIS 500 Omega cladding, plain

### HYGIENE.

The Hydroxeur® principle involves air being injected directly into the water pipes. All the air and water nozzles are supplied by the same system which means cleaning solutions and disinfectant are taken to hard-to-reach places. The automatic disinfecting programmes take care of hygiene, so you don't have to.

### FEATURES.

- > 60 to 290 water and air nozzles offer optimum pulsating vibration and jet massage.
- > Anatomical massages according to reflex zones. The nozzles are aimed towards the heart area.
- > Up to 8 water jet pumps for adding air.
- > Can be programmed for a customised massage.